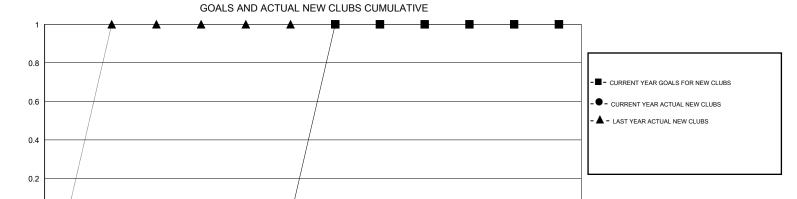

0

JULY

AUG

SEPT

OCT

NOV

DEC

JAN

## LOCATION THAILAND

GMT CA 5

| Clubs         |                  |                   |                  |                  | Members               |                    |                                     |                    |                  |  |
|---------------|------------------|-------------------|------------------|------------------|-----------------------|--------------------|-------------------------------------|--------------------|------------------|--|
|               | RESUL            | LTS FOR 2014-2015 |                  |                  | RESULTS FOR 2014-2015 |                    |                                     |                    |                  |  |
| QUARTER       | NEW CLUB<br>GOAL | NEW CLUBS         | DROPPED<br>CLUBS | NET<br>GAIN/LOSS | QUARTER               | NEW MEMBER<br>GOAL | CHARTER AND<br>NEW MEMBERS<br>ADDED | DROPPED<br>MEMBERS | NET<br>GAIN/LOSS |  |
| JULY/AUG/SEPT | 0                | 0                 | 0                | 0                | JULY/AUG/SEPT         | 15                 | 51                                  | 17                 | 34               |  |
| OCT/NOV/DEC   | 0                | 0                 | 0                | 0                | OCT/NOV/DEC           | 10                 | 27                                  | 25                 | 2                |  |
| JAN/FEB/MAR   | 1                | 0                 | 0                | 0                | JAN/FEB/MAR           | 25                 | 3                                   | 5                  | -2               |  |
| APR/MAY/JUNE  | 0                | 0                 | 0                | 0                | APR/MAY/JUNE          | 10                 | 0                                   | 0                  | 0                |  |

FEB

MAR

APR

MAY

JUNE

| DROPPED CLUBS: 0          |    | 22 CLUBS OF 35 ADDED 1 OR MORE<br>NEW MEMBERS | GENDER DISTRIBUTION  MALE 863 (69.04%) |              |   |
|---------------------------|----|-----------------------------------------------|----------------------------------------|--------------|---|
| DROPPED MEMBERS           |    |                                               | FEMALE                                 | 387 (30.96%) |   |
| DECEASED                  | 4  | CHOK HERE FOR HEALTH                          |                                        |              | 0 |
| CLUB CANCELLED 0 OTHER 43 |    | CLICK HERE FOR HEALTH ASSESSMENT DATA         | FAMILY UNIT MEMBERS HEAD OF HOUSEHOLD  |              |   |
|                           |    |                                               |                                        |              |   |
| TOTAL                     | 47 |                                               | NON-HEAD OF HOUSEHOLD                  |              |   |