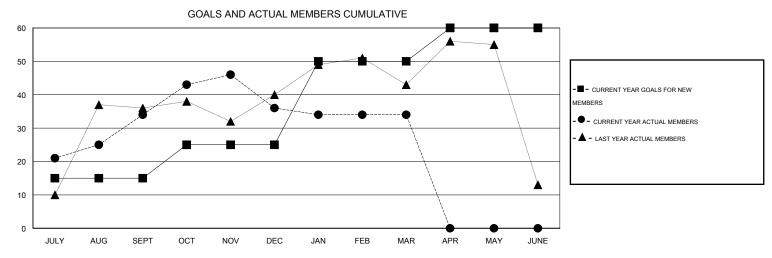

0

JULY

AUG

SEPT

OCT

NOV

DEC

JAN

## LOCATION THAILAND

GMT CA 5

| Clubs         |                  |                   |                  |                  | Members               |                    |                                     |                    |                  |  |
|---------------|------------------|-------------------|------------------|------------------|-----------------------|--------------------|-------------------------------------|--------------------|------------------|--|
|               | RESUL            | LTS FOR 2014-2015 |                  |                  | RESULTS FOR 2014-2015 |                    |                                     |                    |                  |  |
| QUARTER       | NEW CLUB<br>GOAL | NEW CLUBS         | DROPPED<br>CLUBS | NET<br>GAIN/LOSS | QUARTER               | NEW MEMBER<br>GOAL | CHARTER AND<br>NEW MEMBERS<br>ADDED | DROPPED<br>MEMBERS | NET<br>GAIN/LOSS |  |
| JULY/AUG/SEPT | 0                | 0                 | 0                | 0                | JULY/AUG/SEPT         | 15                 | 51                                  | 17                 | 34               |  |
| OCT/NOV/DEC   | 0                | 0                 | 0                | 0                | OCT/NOV/DEC           | 10                 | 27                                  | 25                 | 2                |  |
| JAN/FEB/MAR   | 1                | 0                 | 0                | 0                | JAN/FEB/MAR           | 25                 | 3                                   | 5                  | -2               |  |
| APR/MAY/JUNE  | 0                | 0                 | 0                | 0                | APR/MAY/JUNE          | 10                 | 0                                   | 0                  | 0                |  |

FEB

MAR

APR

MAY

JUNE

| DROPPED CLUBS: 0          |    | 22 CLUBS OF 35 ADDED 1 OR MORE<br>NEW MEMBERS | GENDER DISTRIBUTION  MALE 863 (69.04%) |              |   |
|---------------------------|----|-----------------------------------------------|----------------------------------------|--------------|---|
| DROPPED MEMBERS           |    |                                               | FEMALE                                 | 387 (30.96%) |   |
| DECEASED                  | 4  | CHOK HERE FOR HEALTH                          |                                        |              | 0 |
| CLUB CANCELLED 0 OTHER 43 |    | CLICK HERE FOR HEALTH ASSESSMENT DATA         | FAMILY UNIT MEMBERS HEAD OF HOUSEHOLD  |              |   |
|                           |    |                                               |                                        |              |   |
| TOTAL                     | 47 |                                               | NON-HEAD OF HOUSEHOLD                  |              |   |